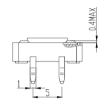

## TSS-TC-12ED

General Tolerance: ±0.1mm

| MODEL NO | H (mm) |
|----------|--------|
| TC-12ED  | 4.3    |

| CODE | OPERATING FORCE(gf) |
|------|---------------------|
| Т    | 100±30              |
| X    | 160±50              |
| В    | 260±50              |

## **SPECIFICATIONS**

- RATING:DC 12V 50mA
- Full Travel:  $0.25 \pm 0.1$ mm
- CONTACT RESISTANCE: ≤50m \(\Omega\)
- Operation life: 100,000 times

\*\*We also can supply H: 5mm, 6mm, 7mm, 7.3mm,7.5mm,8mm,8.5mm,9mm,9.5mm,10mm,11mm,12mm,13mm.please send us your inquiry by e-mail and remark what stem length you need.