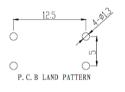

## TSS-TC-12ED

General Tolerance: ±0.1mm

| MODEL NO | H (mm) |
|----------|--------|
| TC-12ED  | 4.3    |

| CODE | OPERATING FORCE(gf) |
|------|---------------------|
| Т    | 100±30              |
| X    | 160±50              |
| В    | 260±50              |