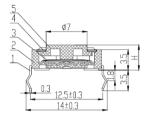

## TSS-TC-12ED

General Tolerance: ±0.1mm

| MODEL NO | H (mm) |
|----------|--------|
| TC-12ED  | 4.3    |

| CODE | OPERATING FORCE(gf) |
|------|---------------------|
| Т    | 100±30              |
| X    | 160±50              |
| В    | 260±50              |