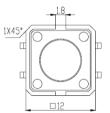

## TSS-TC-12ED

General Tolerance: ±0.1mm

| MODEL NO | H (mm) |
|----------|--------|
| TC-12ED  | 4.3    |

| CODE | OPERATING FORCE(gf) |
|------|---------------------|
| Т    | 100±30              |
| X    | 160±50              |
| В    | 260±50              |